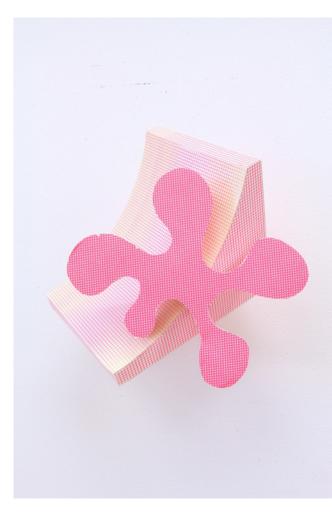

To Everyone X, silkscreen, collage, 22 x 14 inches

Oblique quarter pipe with splat (left), silkscreen, paper relief sculpture, 18 x 18 x 18 inches Incomplete half pipe with drip (right), silkscreen, paper relief sculpture, 24 x 16 x 12 inches