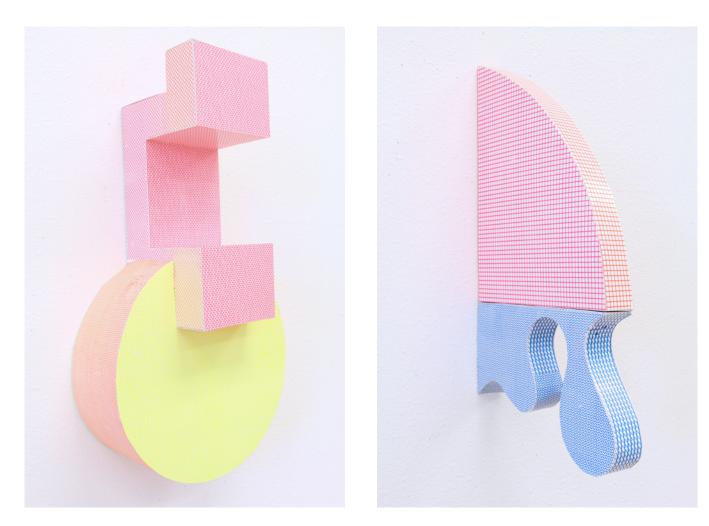

Untitled sunset (left), silkscreen, paper relief sculpture, 30 x 11 x 9 inches Untitled (right), silkscreen, paper relief sculpture, 24 x 3 x 12 inches

Orange bracket with slime, silkscreen, collage, 12 x 6 x 9 inches