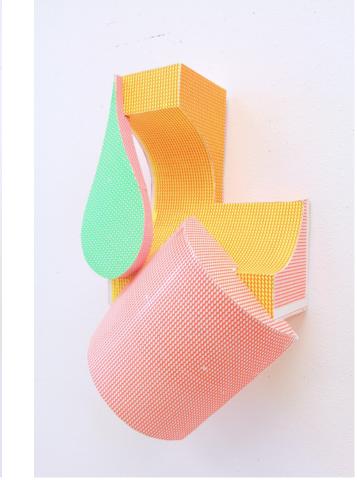

To Everyone X, silkscreen, collage, 22 x 14 inches

Oblique quarter pipe with splat (left), silkscreen, paper relief sculpture, 18 x 18 x 18 inches Incomplete half pipe with drip (right), silkscreen, paper relief sculpture, 24 x 16 x 12 inches