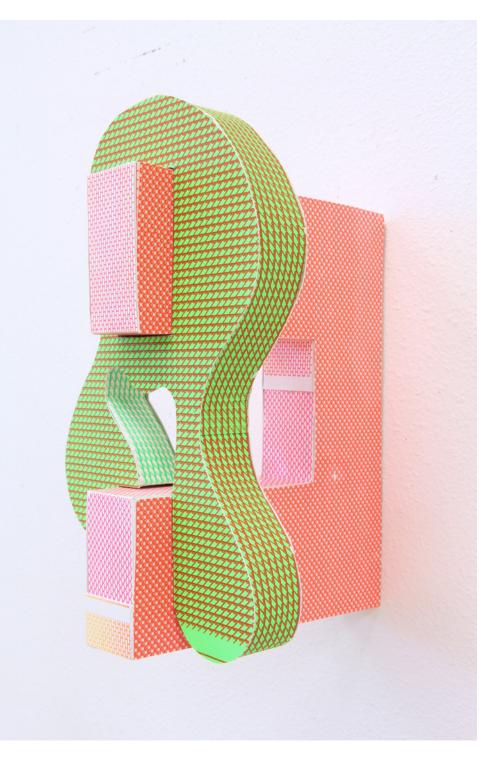

Untitled sunset (left), silkscreen, paper relief sculpture, 30 x 11 x 9 inches Untitled (right), silkscreen, paper relief sculpture, 24 x 3 x 12 inches

Orange bracket with slime, silkscreen, collage, 12 x 6 x 9 inches