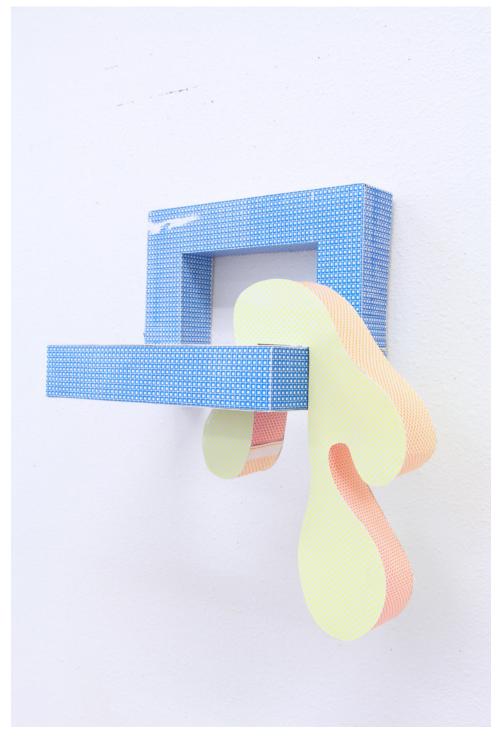

To Everyone

Blue bracket and yellow drips, silkscreen, paper relief sculpture, 18 x 12 x 12 inches

Green drip in blue wave, silkscreen, paper relief sculpture, 12 x 22 x 3 inches

To Everyone (and to Elfrieda), silkscreen, paper relief sculpture, 26 x 14 x 4 inches