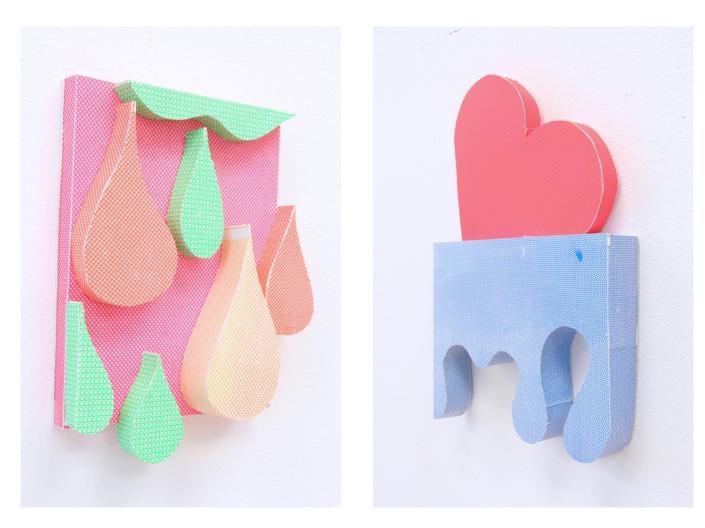

Half round with drip and shapes, silkscreen, paper relief sculpture, 24 x 16 x 12 inches

Six drips, silkscreen (left), paper relief sculpture, 16 x 11 x 4 inches To everyone, silkscreen (right), paper relief sculpture, 16 x 11 x 3 inches

To Everyone

Blue bracket and yellow drips, silkscreen, paper relief sculpture, 18 x 12 x 12 inches

Green drip in blue wave, silkscreen, paper relief sculpture, 12 x 22 x 3 inches

To Everyone (and to Elfrieda), silkscreen, paper relief sculpture, 26 x 14 x 4 inches