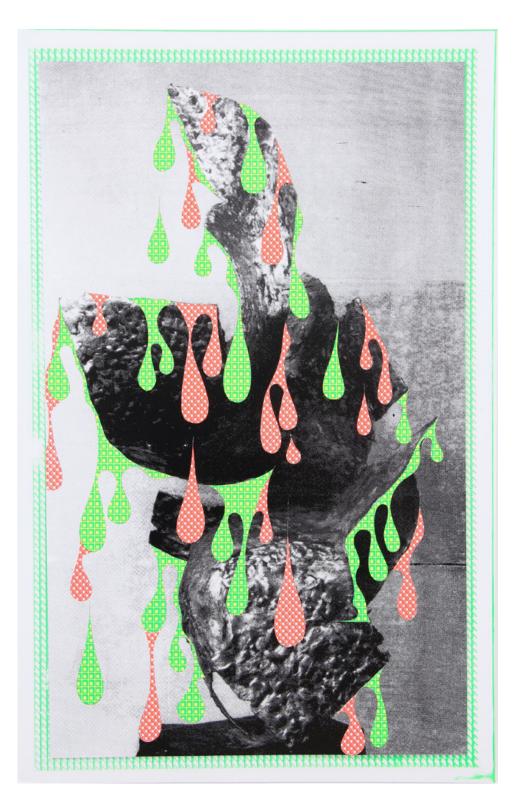

To Everyone X, silkscreen, collage, 22 x 14 inches

Oblique quarter pipe with splat (left), silkscreen, paper relief sculpture, 18 x 18 x 18 inches Incomplete half pipe with drip (right), silkscreen, paper relief sculpture, 24 x 16 x 12 inches

Half round with drip and shapes, silkscreen, paper relief sculpture, 24 x 16 x 12 inches

Six drips, silkscreen (left), paper relief sculpture, 16 x 11 x 4 inches To everyone, silkscreen (right), paper relief sculpture, 16 x 11 x 3 inches