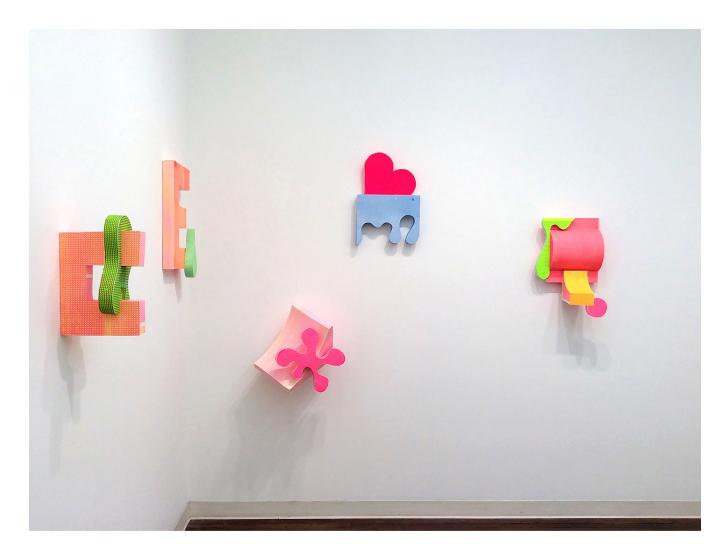

To Everyone X, silkscreen, collage, 22 x 14 inches

Oblique quarter pipe with splat (left), silkscreen, paper relief sculpture, 18 x 18 x 18 inches Incomplete half pipe with drip (right), silkscreen, paper relief sculpture, 24 x 16 x 12 inches

Half round with drip and shapes, silkscreen, paper relief sculpture, 24 x 16 x 12 inches

Six drips, silkscreen (left), paper relief sculpture, 16 x 11 x 4 inches To everyone, silkscreen (right), paper relief sculpture, 16 x 11 x 3 inches

To Everyone

Blue bracket and yellow drips, silkscreen, paper relief sculpture, 18 x 12 x 12 inches

Green drip in blue wave, silkscreen, paper relief sculpture, 12 x 22 x 3 inches

To Everyone (and to Elfrieda), silkscreen, paper relief sculpture, 26 x 14 x 4 inches