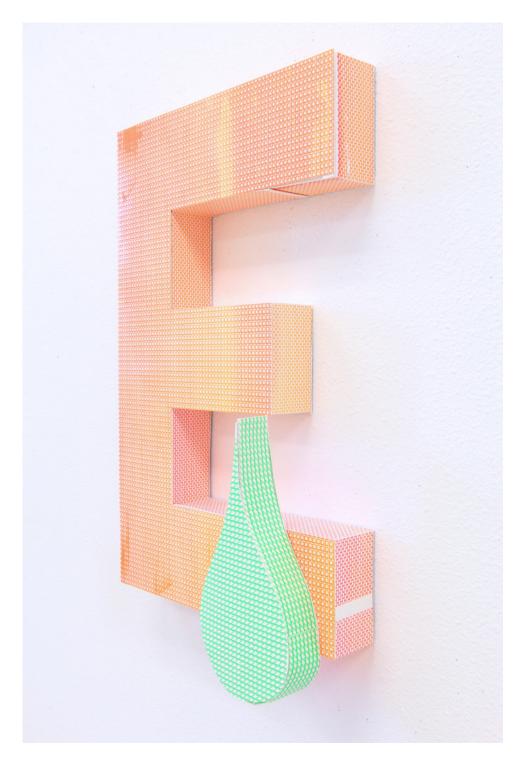

To Everyone

Blue bracket and yellow drips, silkscreen, paper relief sculpture, 18 x 12 x 12 inches

Green drip in blue wave, silkscreen, paper relief sculpture, 12 x 22 x 3 inches

To Everyone (and to Elfrieda), silkscreen, paper relief sculpture, 26 x 14 x 4 inches