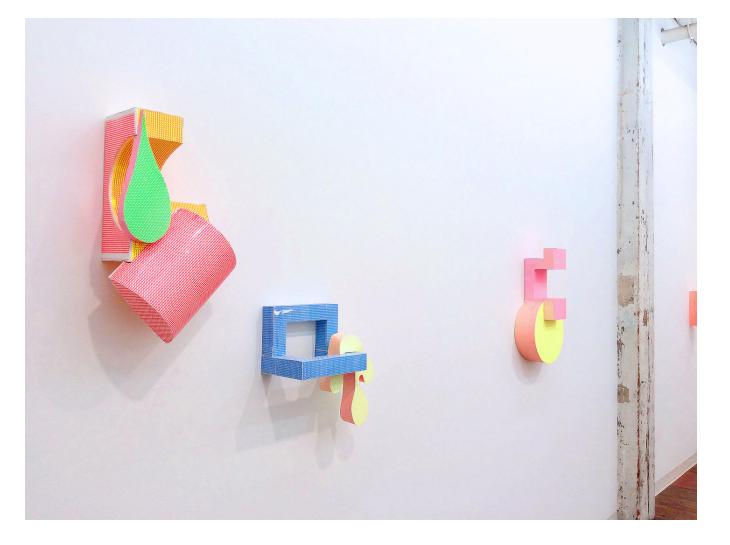

Half round with drip and shapes, silkscreen, paper relief sculpture, 24 x 16 x 12 inches

Six drips, silkscreen (left), paper relief sculpture, 16 x 11 x 4 inches To everyone, silkscreen (right), paper relief sculpture, 16 x 11 x 3 inches

To Everyone

Blue bracket and yellow drips, silkscreen, paper relief sculpture, 18 x 12 x 12 inches

Green drip in blue wave, silkscreen, paper relief sculpture, 12 x 22 x 3 inches

To Everyone (and to Elfrieda), silkscreen, paper relief sculpture, 26 x 14 x 4 inches

Untitled sunset (left), silkscreen, paper relief sculpture, 30 x 11 x 9 inches Untitled (right), silkscreen, paper relief sculpture, 24 x 3 x 12 inches

Orange bracket with slime, silkscreen, collage, 12 x 6 x 9 inches