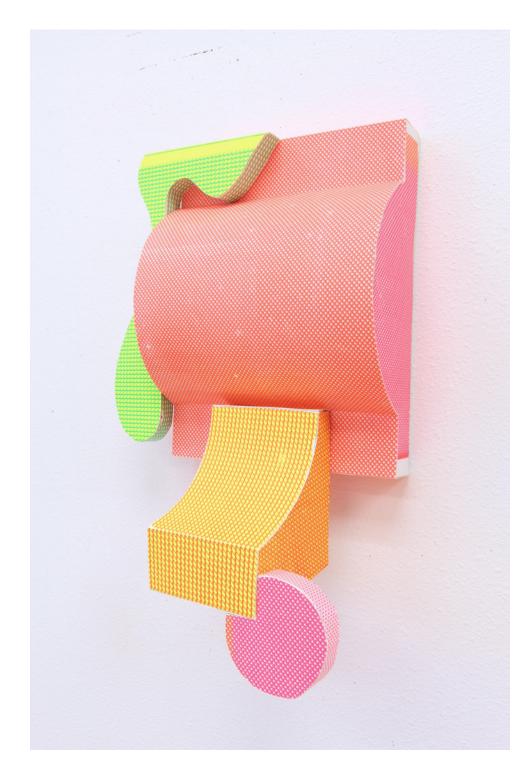

To Everyone

Blue bracket and yellow drips, silkscreen, paper relief sculpture, 18 x 12 x 12 inches

Green drip in blue wave, silkscreen, paper relief sculpture, 12 x 22 x 3 inches

To Everyone (and to Elfrieda), silkscreen, paper relief sculpture, 26 x 14 x 4 inches

Untitled sunset (left), silkscreen, paper relief sculpture, 30 x 11 x 9 inches Untitled (right), silkscreen, paper relief sculpture, 24 x 3 x 12 inches

Orange bracket with slime, silkscreen, collage, 12 x 6 x 9 inches