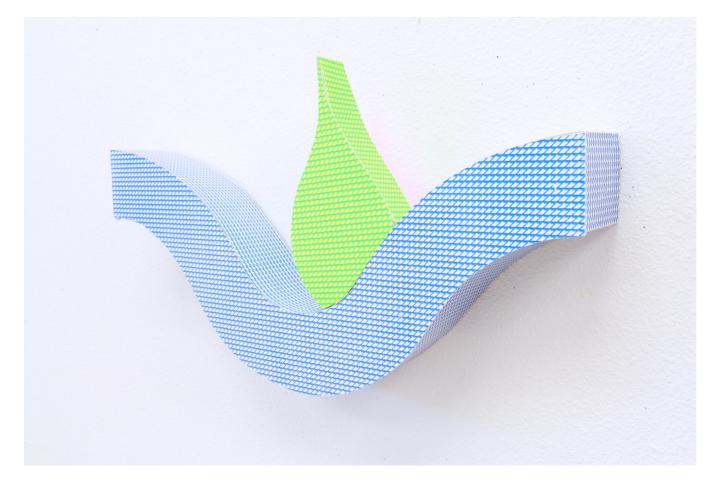

To Everyone

Blue bracket and yellow drips, silkscreen, paper relief sculpture, 18 x 12 x 12 inches

Green drip in blue wave, silkscreen, paper relief sculpture, 12 x 22 x 3 inches

To Everyone (and to Elfrieda), silkscreen, paper relief sculpture, 26 x 14 x 4 inches