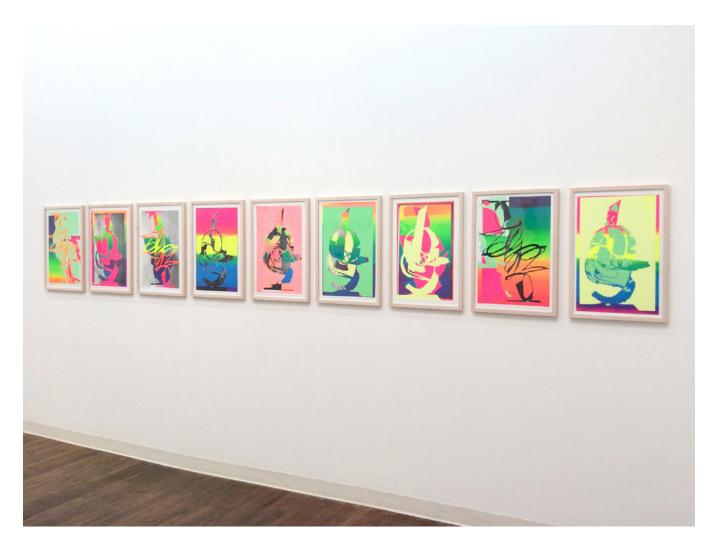

Installation views

Installation view

To Everyone I, silkscreen, collage, 22 x 14 inches

To Everyone II (left) and III (right), silkscreen, collage, 22 x 14 inches each

To Everyone IV, silkscreen, collage, 22 x 14 inches

To Everyone V (left) and VI (right), silkscreen, collage, 22 x 14 inches each

To Everyone VII, silkscreen, collage, 22 x 14 inches

To Everyone VIII (left) and IX (right), silkscreen, collage, 22 x 14 inches each

To Everyone X, silkscreen, collage, 22 x 14 inches

Oblique quarter pipe with splat (left), silkscreen, paper relief sculpture, 18 x 18 x 18 inches Incomplete half pipe with drip (right), silkscreen, paper relief sculpture, 24 x 16 x 12 inches